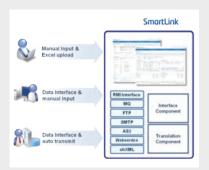

SmartLink provides a wide range of customs interfaces and interface methods.

#### Customs filing data transmission

Customs filing data are received through manual input or file import. Then, the data are translated and transmitted to suit the multinational customs document standards. In addition, results for filing can be monitored.

#### Support various customs interfaces

SmartLink provides three types of interfaces, such as modification, transmission and file import following manual input and file transfer according to the status of customer system holding. User-defined file format is also applicable.

- · Supports interface methods according to customer type, such as manual input and file import
- Supports user-defined file format translation and transmission
- Supports a wide range of interface methods, such as MQ, FTP, sFTP, SMTP and AS2
- Supports web services and RMI interface API